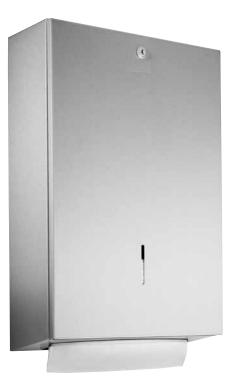

## Paper towel dispenser in stainless steel

- Full metal housing in robust, easy-to-clean stainless steel AISI 304, satin finished, all corners fully welded.
- Holds approx. 750 paper towels.
- Inspection slot to indicate refill level.
- Housing door swings down for refilling.
- Dispenser lockable with cylinder lock.
- Easy to clean due to optimum accessibility.
- Simple mounting: line up with tiles and fasten with 4 screws.
- Also available upon request in a polished finish or with other surfaces.

## Suggested text for specifications:

Paper towel dispenser in stainless steel AISI 304, for surface mounting, satin finished, lockable with cylinder lock.

Dimensions 298 x 448 x 120 mm; for approximately 750 paper towels; includes mounting components and one package of paper towels.