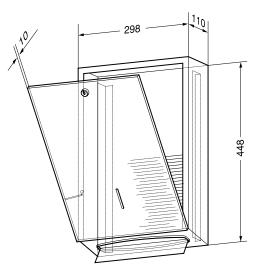

## Suggested text for specifications:

Paper towel dispenser in stainless steel AISI 304, for surface mounting, satin finished, lockable with cylinder lock.

Dimensions 298 x 448 x 120 mm; for approximately 750 paper towels; includes mounting components and one package of paper towels.